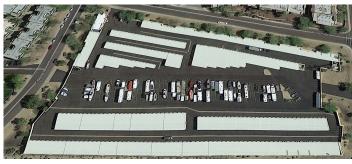

## **PROJECT SUMMARY**

**Location** 1100 N. 115th St

Scottsdale, AZ 85259

**Property Type:** Exterior Self Storage

1-story air-cooled

650 units

**Rentable SF:** 85,000 sq. ft.

(6.82 acre site)

## **Project Description**

Completely walled and lighted project features state -of-the-art construction, low vacancy, electronic individual alarm system, sprinkler system, excellent location, and substantial RV parking area for additional income. Nine (9) singlestory buildings with metal partitions. 2,000 sq. ft. 2 bed/2 bath managers apartment has separate entrance.