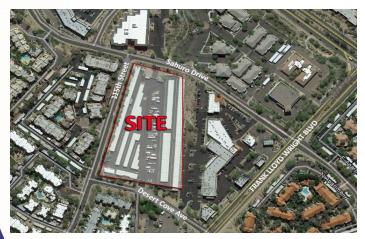

## **PROJECT SUMMARY**

**Location** 1100 N. 115th St

Scottsdale, AZ 85259

**Property Type:** Exterior Self Storage

1-story air-cooled

650 units

**Rentable SF:** 85,000 sq. ft.

(6.82 acre site)